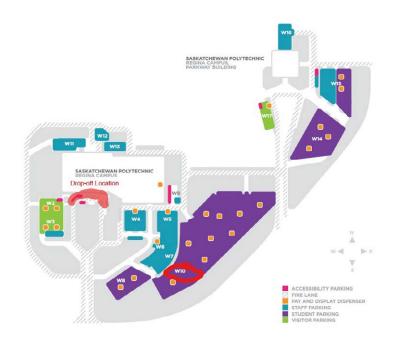

10:00 am - 11:00 am

Slice Lab at Sask Polytech.

Onsite contact:

Abu 780-200-2673

Campus Security 306-775-7777