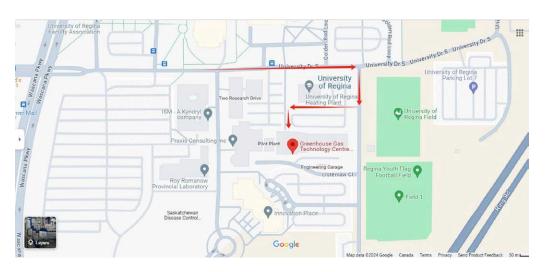

## Travel to U of R

11:15 am - 12:00 pm

Drop off at U of R (CETRI). Back on bus by 12:15 pm.

On-site Contact:

Call on arrival: Kathy Huang **306-501-0553** 

kai.huang@uregina.ca

Dr. Hussameldin Ibrahim <a href="https://hussameldin.ibrahim@uregina.ca">hussameldin.ibrahim@uregina.ca</a>
Director, Clean Energy Technologies Research Institute (CETRI)
Professor, Faculty of Engineering & Applied Science