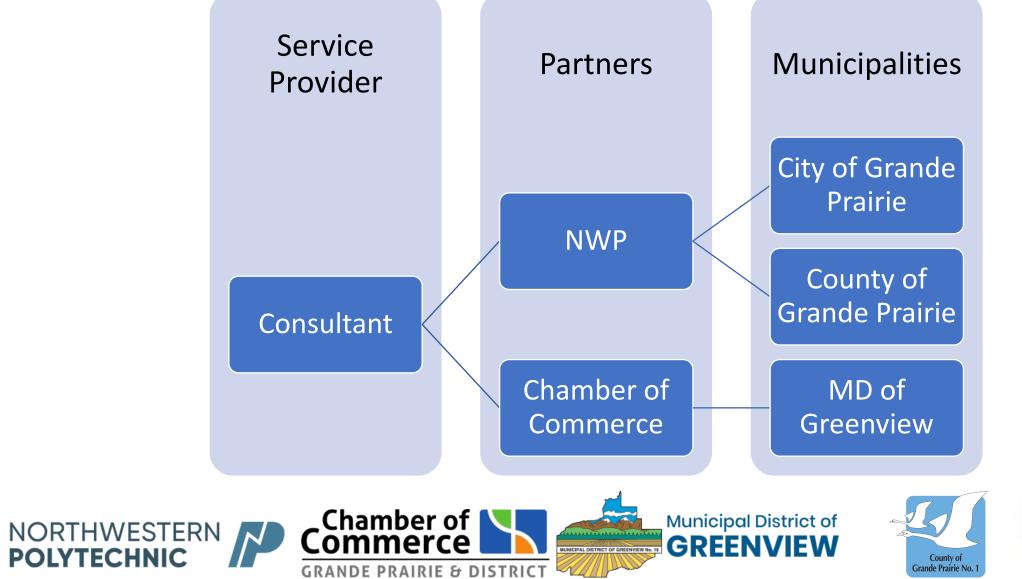

## Implementation

| Chamber In-Kind Support                                                                                                                                                                                                                                              |                                                                                                                                                                                                                                            | 2023     |
|----------------------------------------------------------------------------------------------------------------------------------------------------------------------------------------------------------------------------------------------------------------------|--------------------------------------------------------------------------------------------------------------------------------------------------------------------------------------------------------------------------------------------|----------|
| Staff Time                                                                                                                                                                                                                                                           |                                                                                                                                                                                                                                            | \$17,370 |
| Admin Costs/ Systems Access                                                                                                                                                                                                                                          |                                                                                                                                                                                                                                            | \$14,400 |
| <ul> <li>The staff time equates to an average of 6 hours a week on the project.</li> <li>Partnership liaison with project manager and other contractors</li> <li>Guidance on daily decisions</li> <li>Acting as key spokesperson</li> <li>Budget creation</li> </ul> | <ul> <li>Maintaining page on Chamber website</li> <li>Collaboration on &amp; distribution of press releases</li> <li>Document storage</li> <li>Meeting set up</li> <li>Updating, executing agreements</li> <li>Process payments</li> </ul> |          |
| Total                                                                                                                                                                                                                                                                |                                                                                                                                                                                                                                            | \$31,770 |
|                                                                                                                                                                                                                                                                      |                                                                                                                                                                                                                                            |          |