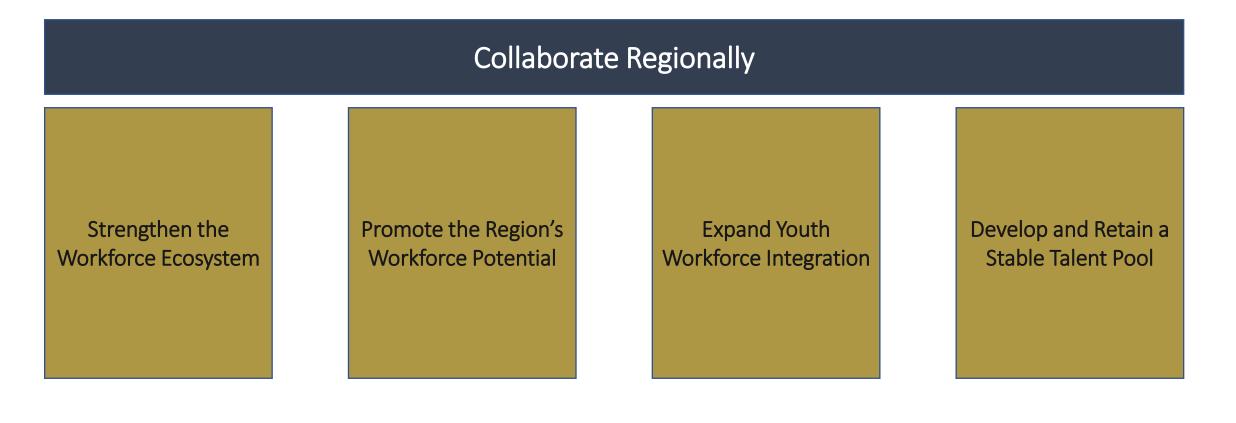

# Regional Workforce Development Partnership Update







#### **Agenda- Regional Workforce Development**

- Project Update
- Ongoing Implementation



### **Workforce Strategy Goals**











### **Key Performance Indicators 3 Year Targets (2025)**









200 Businesses Supported

400 Jobs Supported

100,000 New Impressions Regional Workforce Support Network







#### **Key Performance Indicators 3 Year Targets (2025)**





## Implementation







| Chamber In-Kind Support                                                                                                                                                                                                                                              |                                                                                                                                                                                                                                            | 2023     |
|----------