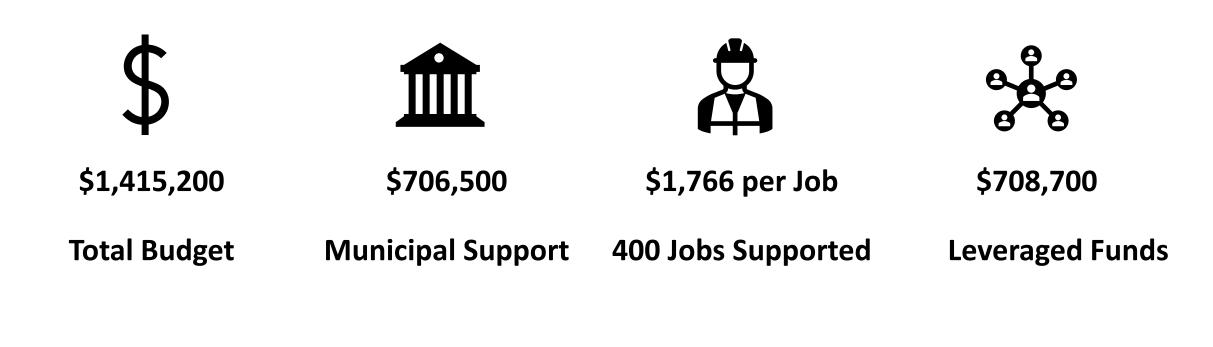

### **Key Performance Indicators 3 Year Targets (2025)**

200 Businesses Supported

400 Jobs Supported

100,000 New Impressions Regional Workforce Support Network