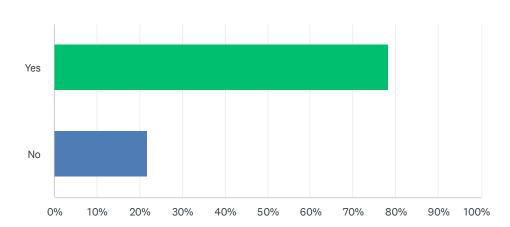

## Q1 Do you live in Mount Pearl?

Answered: 23 Skipped: 0

| ANSWER CHOICES | RESPONSES |    |
|----------------|-----------|----|
| Yes            | 78.26%    | 18 |
| No             | 21.74%    | 5  |
| TOTAL          |           | 23 |