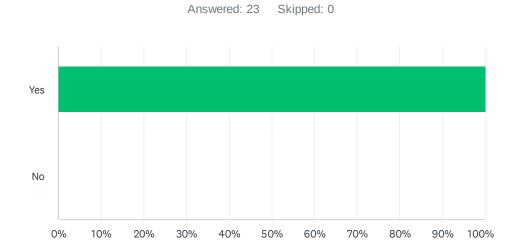

## Q2 Would you like to see this kiosk here on a permanent basis?

| ANSWER CHOICES | RESPONSES |    |
|----------------|-----------|----|
| Yes            | 100.00%   | 23 |
| No             | 0.00%     | 0  |
| TOTAL          |           | 23 |