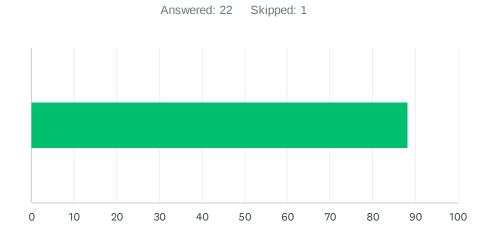

# Q3 On a scale from 1 to 5, rate how you feel about the current location of the commercial kiosk (Forest Avenue).

| ANSWER CHOICES        | AVERAGE NUMBER | TOTAL NUMBER | RESPONSES |
|-----------------------|----------------|--------------|-----------|
|                       | 88             | 1,942        | 22        |
| Total Respondents: 22 |                |              |           |