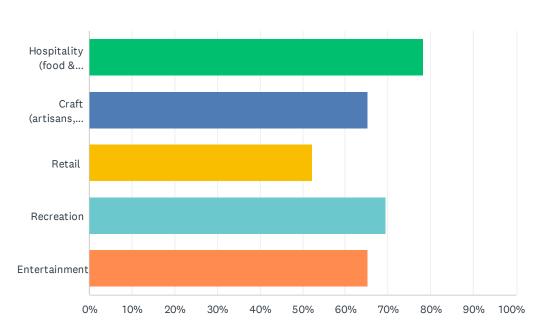

## Q5 What kind of vendors would you like to see operate in the commercial kiosks?

| ANSWER CHOICES                              | RESPONSES |    |
|---------------------------------------------|-----------|----|
| Hospitality (food & beverage, tourism, etc) | 78.26%    | 18 |
| Craft (artisans, textiles, etc)             | 65.22%    | 15 |
| Retail                                      | 52.17%    | 12 |
| Recreation                                  | 69.57%    | 16 |
| Entertainment                               | 65.22%    | 15 |
| Total Respondents: 23                       |           |    |