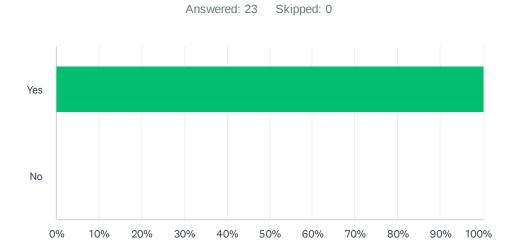

## Q4 Would you like to see more kiosks like this throughout the city?

| ANSWER CHOICES | RESPONSES |    |
|----------------|-----------|----|
| Yes            | 100.00%   | 23 |
| No             | 0.00%     | 0  |
| TOTAL          |           | 23 |